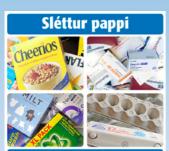

#### **Non Corrugated Cardboard**

Sléttur pappi/bylgjupappi s.s. hreinir pizzukassar og morgunkornspakkar.